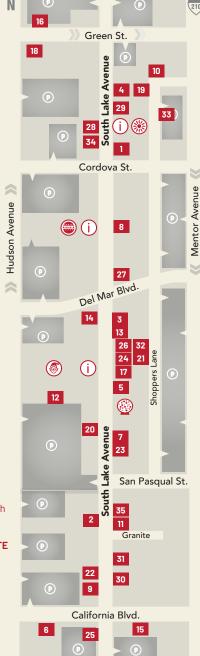

## Shop

Alexandria II Bookstore

Free tumbled stone with any purchase. Your choice of over 50 quartz and semi-precious stones (\*up to \$10 value valid 12/3

Ann Taylor Holiday Promotion Inquire Within (Valid 12/1 - 12/31)

Barry's In-Store 1 Year Anniversary Event - Holiday Sale & Retail Sale

Casper, The Sleep Shop 15% Off Neighborhood Discount (Valid 12/3 only)

**Coldwell Banker Realty** 

Christmas "Wish" tree with candy cane giveaway & In-store drawing for \$500 Disneyland Gift Certificate (Valid 12/3 only)

Craft Fair Shop 20% off Sale (Valid 12/1 - 12/31)

**Cycle Gear Pasadena** 10% Off In-Store Purchase of Bilt, Sedici or Street & Steel apparel (Valid 12/3/22 at Pasadena Cycle Gear location only)

**Dentists of Pasadena** 

Free Toothbrush Kit & Holiday Candy Canes (Valid 12/3 only)

**European Wax Center**Buy 9 get 3 FREE wax passes - Unlimited 13 months pass (Valid 12/1 - 12/31)

**facile dermatology + boutique**Free lip jelly with purchase of \$75 facile products 15% off one service if they pre-book their appointment at the event (Valid 12/3

**Fantastic Sams Pasadena** 10% Off;\$20 Off Hair Color Coupons (Valid 12/1 - 12/31)

Friends & Family Offer: 15% off Cosmetics & Fragrances, 30% off Many other Brands & Departments (Valid 12/1-12/7)

Mattress Store Pasadena Holiday Promotion Inquire Within (Valid 12/1 - 12/31)

**Orvis Sporting Traditions** Free gift-wrapping with purchase (Valid 12/1 - 12/31)

Pasadena Weight Loss center 15 Free weight loss evaluation, and free personal training session (Valid 12/1 - 12/31)

Paul Mitchell the School Pasadena BOGO (Valid 12/3)

**Peony Couture** 15% off purchase (Valid 12/3)

Salon Yuriy Raffle for basket of products + Free \$10 gift card per person (Valid 12/3)

Sanaré Body Mind Spirit 10% Off One Reiki Session (Week of Event)

Sanrio Pasadena Free Gift with purchase over \$50.00 (Valid 12/1 - 12/31)

**Seco Blowdry Studio**Product Sales (travel size shampoo & conditioner, extensions, raffle) (Valid 12/1 - 12/31)

Ten Thousand Villages Holiday Promotion Inquire Within (Valid 12/3)

Extra 10% off sale pricing (Valid 12/3) **The Strength Shoppe**Gift with purchase (Valid 12/1 - 12/31)

Einstein Bros. Free drip coffee with purchase (Valid Saturday 12/3 & Sunday 12/4 only)

Float Coffee Shop \$5 Holiday Root Beer Float (Valid 12/3 only)

**Granville Restaurant** 27 Free order of sweet potato fries with purchase of 2 entrée (Valid 12/3 only)

**Kreation Organic**Buy \$25 giftcard get a free tonic - create ornaments in-store (Valid 12/3 only) 28

Mercado on Lake 29 Extended Happy Hour Margaritas. 11:30am-6pm. \$8 Mercado Margarita, \$9 Flor de Jamaica Margarita, \$9 Skinny Margarita. (Valid 12/3 only)

**Nothing Bundt Cakes** 30 In-store raffle for holiday retail (Valid 12/3 only)

Pillow Talk Coffee Shop \$5 off with \$25 purchase (Valid 12/3 only) 31

**SanSai Japanese Grill** \$5 Off with any pruchase from 12-5 pm (Valid 12/3 only) 32

33 10% off order. Excludes beer and wine (Valid 12/1 - 12/31)

**The Vitamin Shoppe**Holiday Promotion Inquire Within (Valid 12/3)

35 Twinkle Tea 20% off all drinks (Valid 12/3 only)

Santa's Village

Shops on Lake Avenue: 401 S. Lake Avenue Photos with Santa \* Raffle \* Holiday Airbrush Live Music Stage Featuring Music From: 1:00 pm OUITAPENAS

### SLBA Information Booth

The Commons: 140 S. Lake Avenue Pasarroyo: 251 S. Lake Avenue

The Shops on Lake: 345 S. Lake Avenue