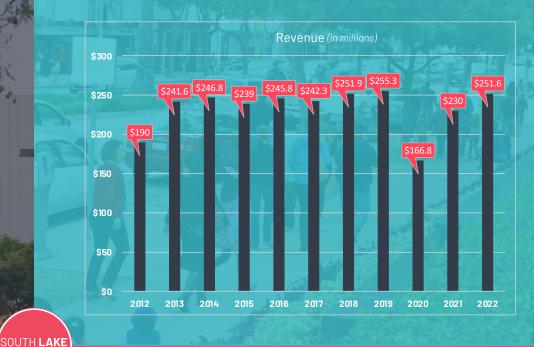

our momentum regarding PBID programming such as area beautification, clean and safe programs, marketing and promotion of South Lake Avenue to name a few!

#### WEBSITE ANALYTICS

- 5.48M Total Website Impressions (50% increase from 2021)
- Top 15 Pages Viewed
  - 1. Home Page
  - 2. Holidayfest
  - 3. Directory / Food-Dining
  - 4. Directory / The Shops on Lake
  - 5. Holidayfest Raffle Entry
  - 6. Directory
  - 7. Directory / Shopping
  - 8. Directory / Business Category / Food-Dining
  - 9. Directory / Pacific Sales
  - 10. Business Category / Shopping
  - 11. Business Category / The Agency Pasadena
  - 12. Business Directory / Granville Café
  - 13. Promotions
  - 14. Business Directory / The Commons
  - 15. Business Directory / Sanrio Pasadena

## Sales Revenue

on South Lake Avenue



## Holidayfest

performance report

15,383,416
MEDIA IMPRESSIONS

Includes a combination of impressions from paid and earned media exposure

5,480,000 WEBSITE IMPRESSIONS

Includes impressions from our site

50% Increase in Sales
THROUGHOUT THE DISTRICT

50% Increase in sales for various area businesses on December 3rd, 2022