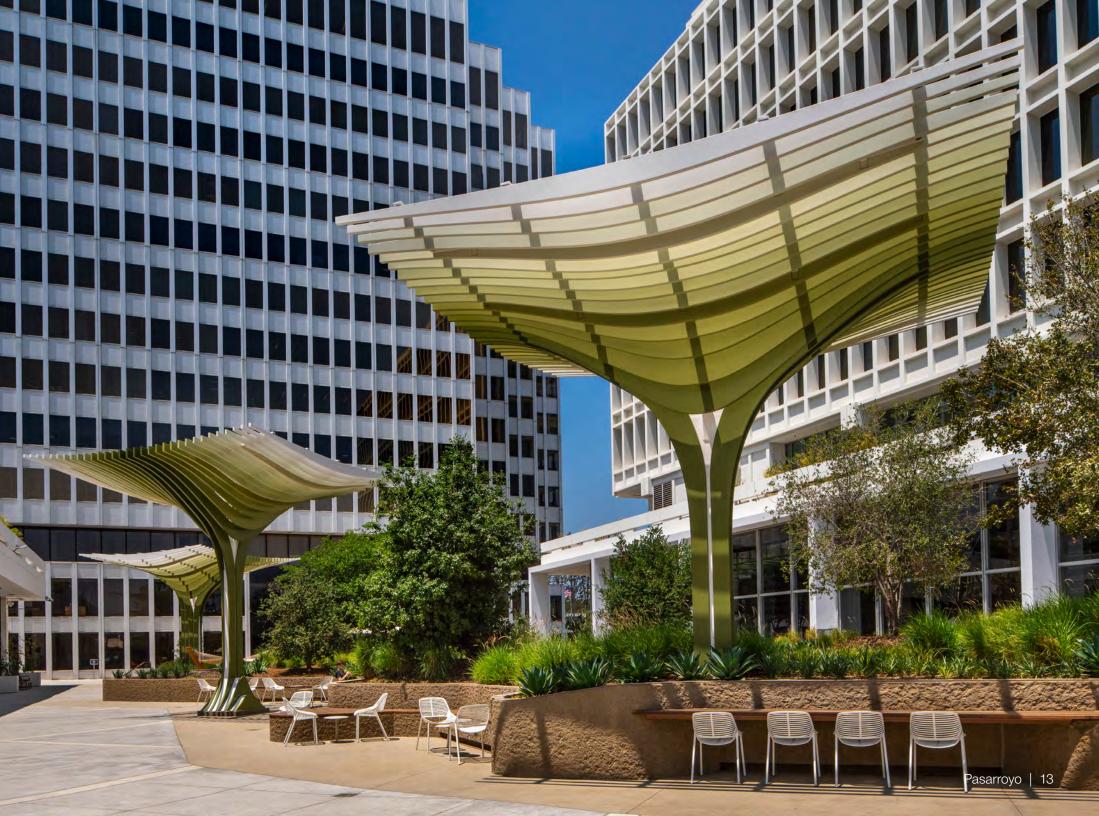

### Inspiration for innovation

Surrounding a 60,000 SF thoughtfully appointed Main Plaza, PASARROYO provides a dynamic indoor-outdoor work environment; unifying all elements to create a cohesive and expansive environment.

Creating a space for collaboration, innovation and exploration...a new kind of office + think tank.

We are intensely focused on proactively addressing customer concerns regarding their return to the workplace. Tenants receive the Gold Standard of health and wellness initiatives. We have taken best in class action to promote a healthy office environment; our customers' safety is the highest priority.