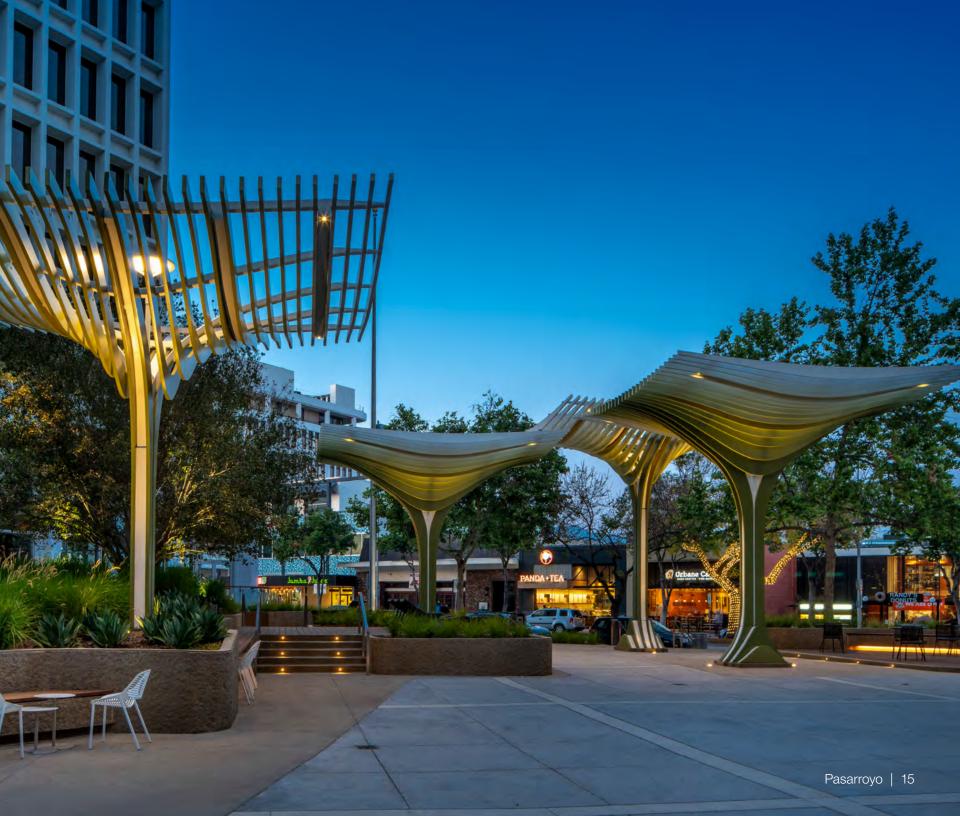

### Inspiration for innovation

Surrounding a 60,000 SF thoughtfully appointed Main Plaza, PASARROYO provides a dynamic indoor-outdoor work environment; unifying all elements to create a cohesive and expansive environment.

Creating a space for collaboration, innovation and exploration...a new kind of office + think tank.

We are intensely focused on proactively addressing customer concerns regarding their return to the workplace. Tenants receive the Gold Standard of health and wellness initiatives. We have taken best in class action to promote a healthy office environment; our customers' safety is the highest priority.

# A Balanced Life and Outdoor Options

Foosball | Darts | Retail | Corn Hole / Bocce Ping Pong | Hammock | Food trucks | Lush Landscaping Wifi throughout | Resort Style Seating