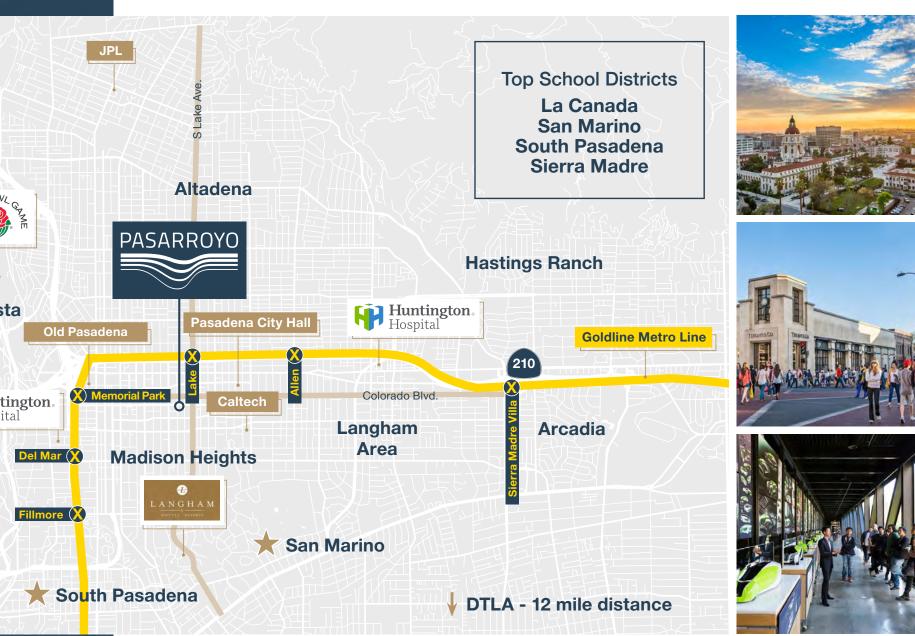

# Welcome to Pasadena

Where everything you need to be successful is in close proximity

La Cañada 210 ArtCenter

Linda Vista

Huntington. Hospital

San Rafael

### **Amenities Too Great to Count**

Prime location along South Lake Avenue provides the best amenity base in Pasadena. Whether you need a meal, groceries or a workout, it's footsteps away. The walkability and surface parking lots along Lake provide easy access and convenience.

Talent, talent, talent! Pasadena is easily accessible to the best talent and the San Gabriel Valley's most highly educated labor base. Some of the nation's top academic institutions (CalTech, USC, UCLA) are minutes away and breed success.

0.5 Miles – 3 minutes

KAISER PERMANENTE SCHOOL OF MEDIC

0.7 miles – 3 minutes

5.4 miles – 12 minutes

JPL 6.2 Miles – 10 mins

Glendale 8.5 miles – 15 minutes

DTLA 11 miles – 25 minutes

**Burbank Airport** 17 miles – 35 minutes